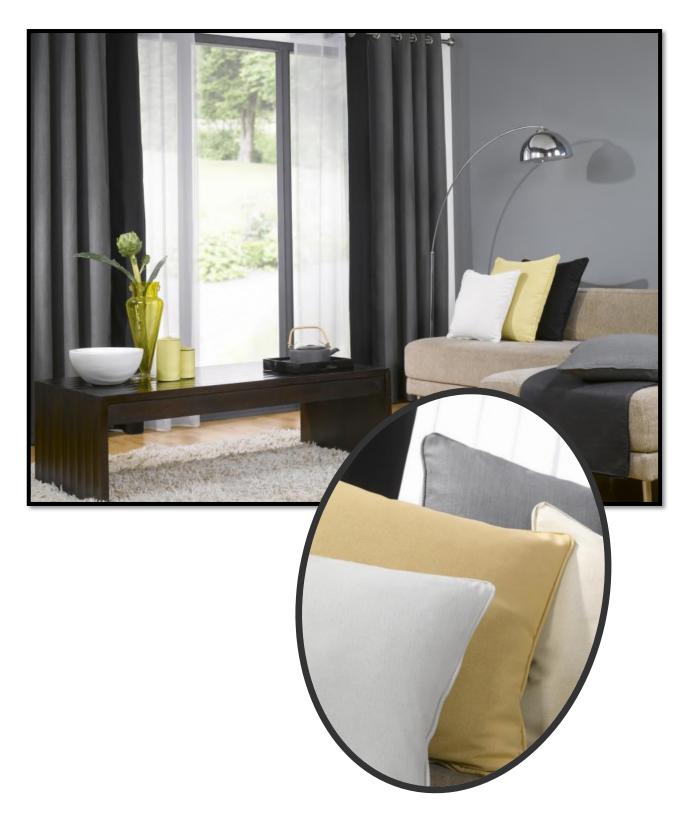

## What Is the DF Enigma Plain Fire-Retardant Fabric?

A textured weave piece dyed flame retardant dimout fabric. A wide width durable flame retardant textured voile with chenille zipper thread.

Enigma is a simple fabric that has a delicate weave. This can be used for curtains due it its wide width means that you require less fabric widths.